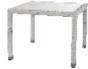

## Edinburgh OS500606-5 5pcs set Loading:48sets/40'F 09500606010

OS101600023

06202274014

OS202274MC W113xD113xH75cm Loading:60pcs/40'F 

06202274013

05202274014

OS101125007

www.orientsino.com

## Edinburgh OS500369-4A 4pcs set Loading:64sets/40'F

09500369008

OS202274S-1 W73xD91xH74cm Loading:312pcs/40'F

OS202274D-1 W145xD91xH74cm Loading:128pcs/40'F

06202274006

OS101125-110x60x45 W110xD60xH45cm Loading:456pcs/40'F