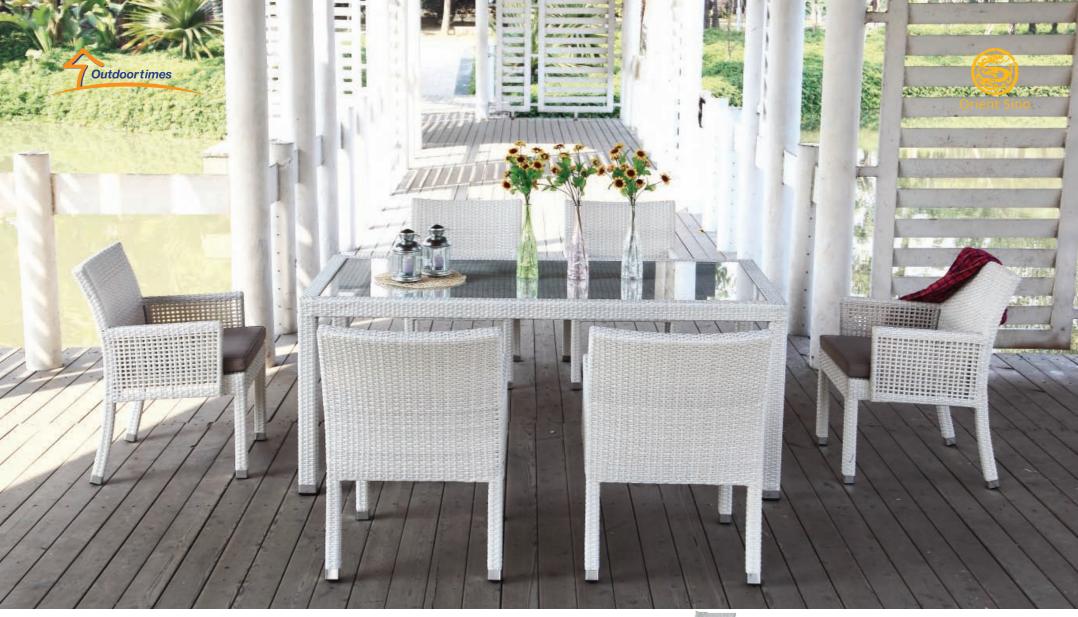

## Edinburgh OS500606-5 5pcs set Loading:48sets/40'F 09500606010

OS101600023

06202274014

OS202274MC W113xD113xH75cm Loading:60pcs/40'F 

06202274013

05202274014

OS101125007

www.orientsino.com