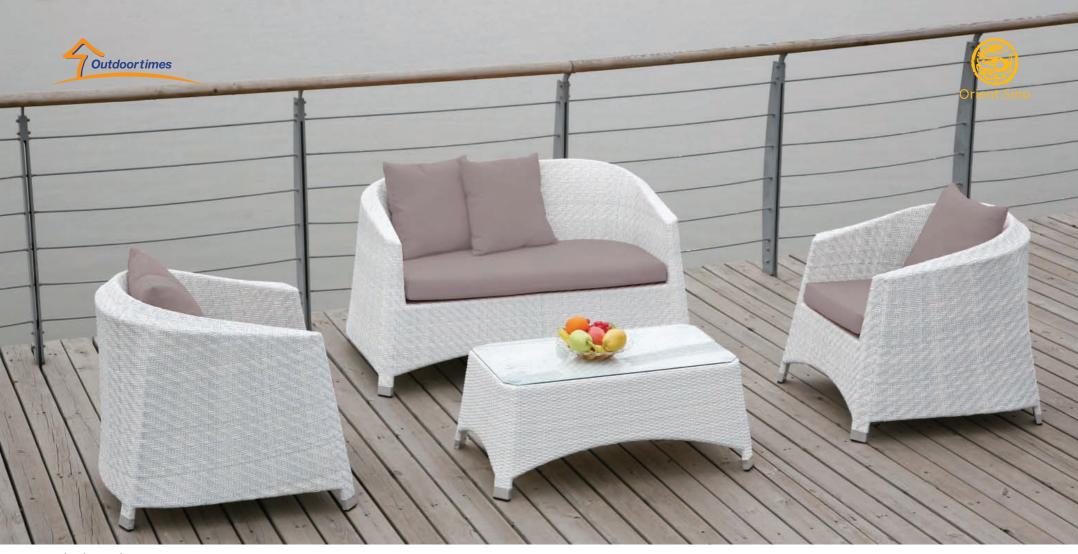

## Edinburgh OS500369-4A 4pcs set Loading:64sets/40'F

09500369008

OS202274S-1 W73xD91xH74cm Loading:312pcs/40'F

OS202274D-1 W145xD91xH74cm Loading:128pcs/40'F

06202274006

OS101125-110x60x45 W110xD60xH45cm Loading:456pcs/40'F