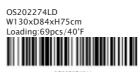

## Edinburgh OS500606-5 5pcs set Loading:48sets/40'F 09500606010

OS101600023

06202274014

OS202274MC W113xD113xH75cm Loading:60pcs/40'F 

06202274013

05202274014

OS101125007

www.orientsino.com