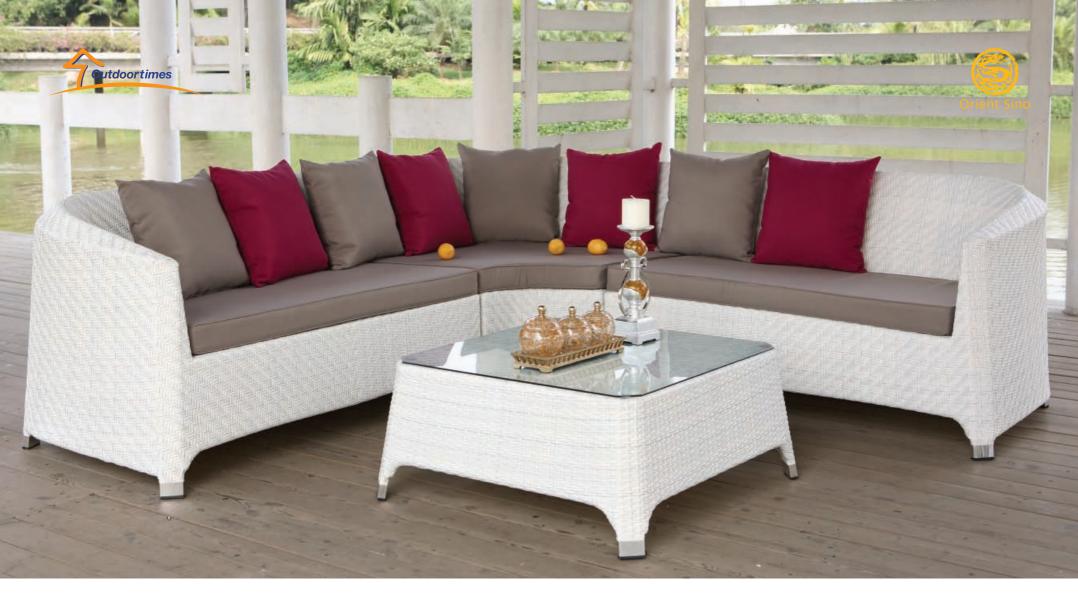

## Edinburgh OS500369-4A 4pcs set Loading:64sets/40'F

09500369008

OS202274S-1 W73xD91xH74cm Loading:312pcs/40'F

OS202274D-1 W145xD91xH74cm Loading:128pcs/40'F

06202274006

OS101125-110x60x45 W110xD60xH45cm Loading:456pcs/40'F