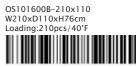

## Edinburgh OS500606-5 5pcs set Loading:48sets/40'F 09500606010

OS101600023

06202274014

OS202274MC W113xD113xH75cm Loading:60pcs/40'F 

06202274013

05202274014

OS101125007

www.orientsino.com