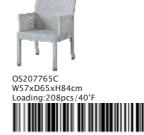

## Edinburgh OS500606-5 5pcs set Loading:48sets/40'F 09500606010

OS101600023

06202274014

OS202274MC W113xD113xH75cm Loading:60pcs/40'F 

06202274013

05202274014

OS101125007

www.orientsino.com