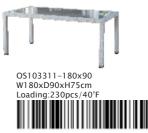

## Edinburgh OS500606-5 5pcs set Loading:48sets/40'F 09500606010

OS101600023

06202274014

OS202274MC W113xD113xH75cm Loading:60pcs/40'F 

06202274013

05202274014

OS101125007

www.orientsino.com