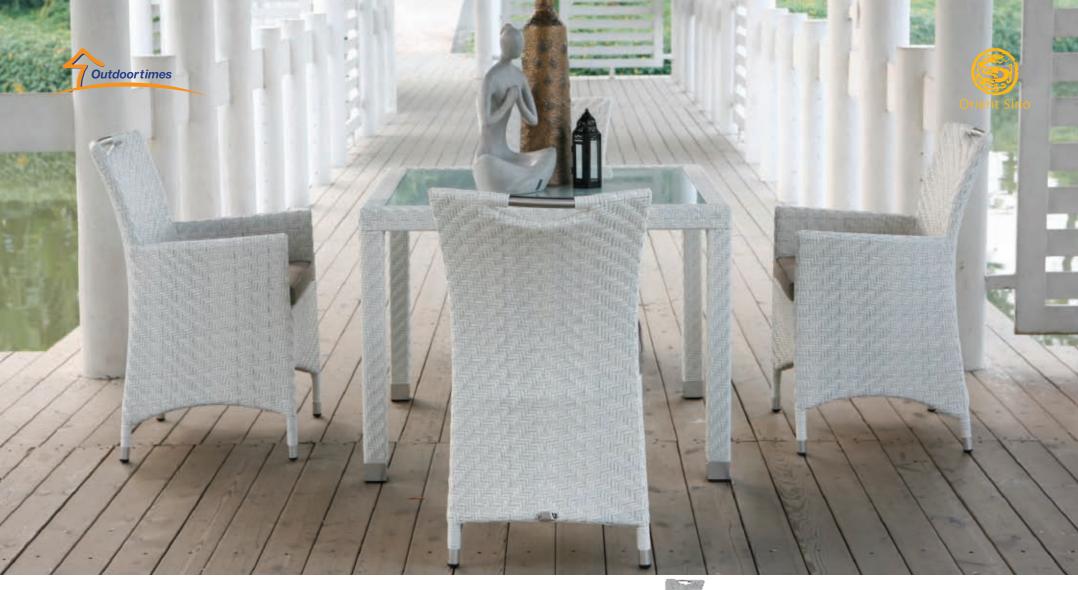

## Edinburgh OS500606-5 5pcs set Loading:48sets/40'F 09500606010

OS101600023

06202274014

OS202274MC W113xD113xH75cm Loading:60pcs/40'F 

06202274013

05202274014

OS101125007

www.orientsino.com