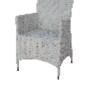

## Edinburgh OS500606-9 9pcs set Loading:28sets/40'HQ

OS202916-006 WS7xD60xH90cm Loading:228pcs/40'F

05101600033

www.orientsino.com