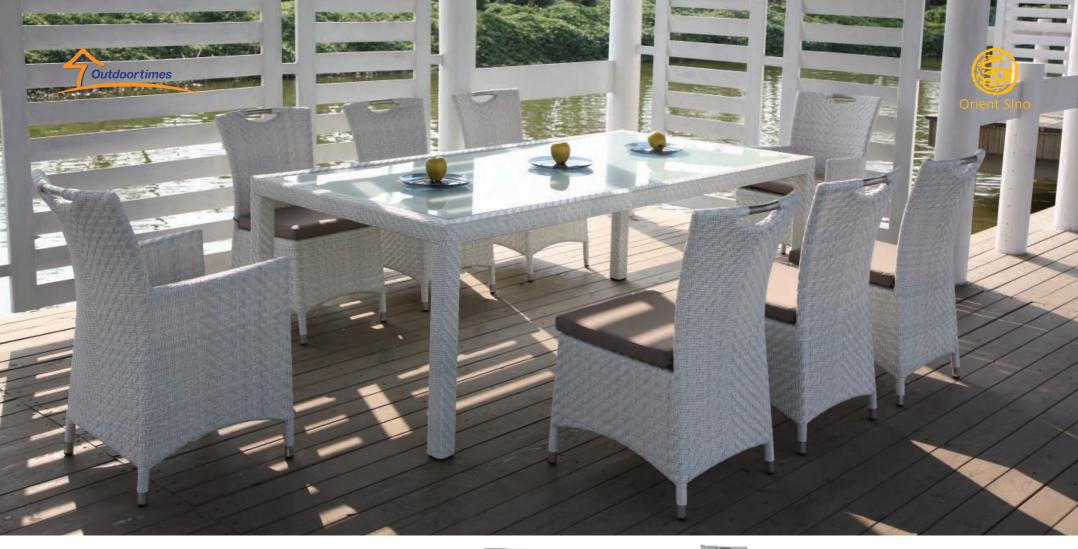

## Edinburgh OS500606-9 9pcs set Loading:28sets/40'HQ

OS202916-006 WS7xD60xH90cm Loading:228pcs/40'F

05101600033

www.orientsino.com