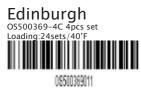

## Edinburgh OS500369-4A 4pcs set Loading:64sets/40'F

09500369008

OS202274S-1 W73xD91xH74cm Loading:312pcs/40'F

OS202274D-1 W145xD91xH74cm Loading:128pcs/40'F

06202274006

OS101125-110x60x45 W110xD60xH45cm Loading:456pcs/40'F