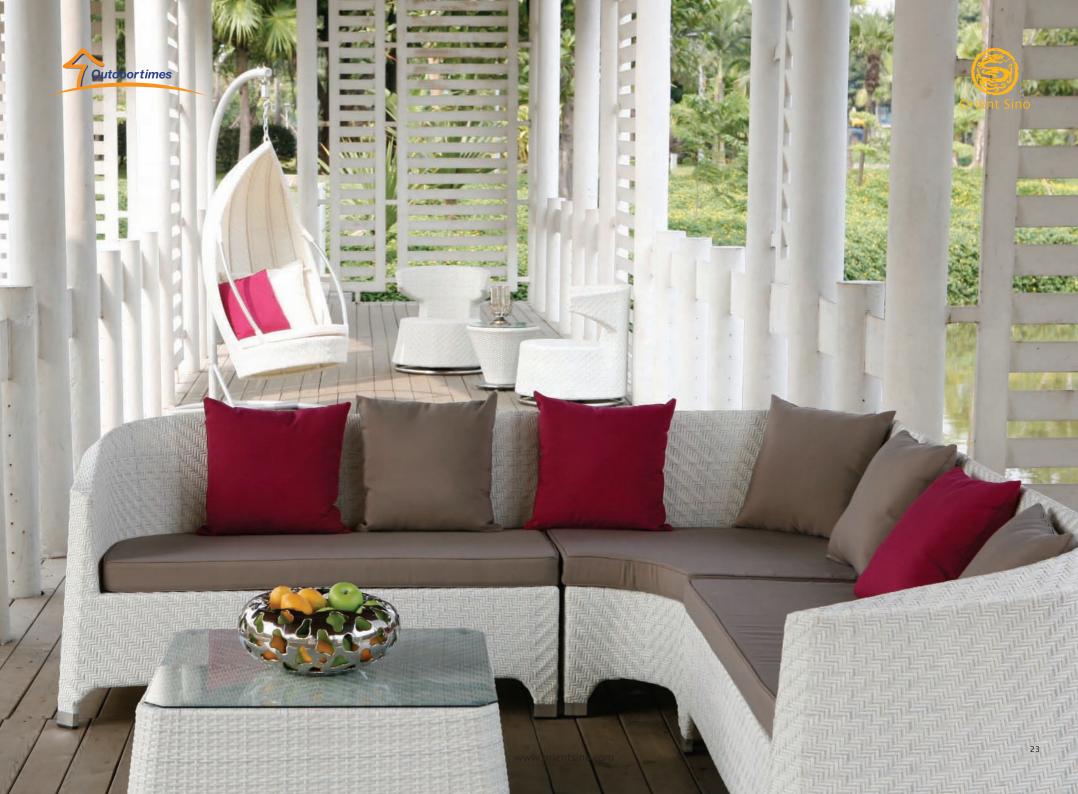

## Edinburgh OS500369-4A 4pcs set Loading:64sets/40'F

09500369008

OS202274S-1 W73xD91xH74cm Loading:312pcs/40'F

OS202274D-1 W145xD91xH74cm Loading:128pcs/40'F

06202274006

OS101125-110x60x45 W110xD60xH45cm Loading:456pcs/40'F